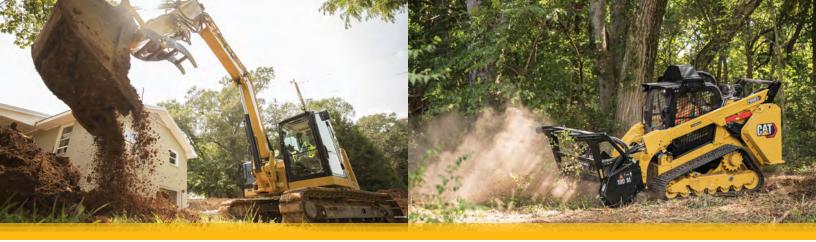

#### **HYDRAULIC EXCAVATORS**

|        |       | D:       |
|--------|-------|----------|
|        | Model | Discount |
|        | 300.9 | \$500    |
|        | 301.5 | \$500    |
|        | 301.7 | \$500    |
| R. Sol | 301.8 | \$500    |
| 1 A    | 302   | \$500    |
|        | 302.7 | \$500    |
|        | 303   | \$500    |
| Can    | 303.5 | \$500    |
|        | 304   | \$500    |
|        | 305   | \$500    |
|        | 306   | \$500    |
|        | 307.5 | \$500    |
|        | 308   | \$1,000  |
|        | 309   | \$1,000  |
|        | 310   | \$1,000  |