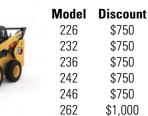

#### **SKID STEER LOADERS**

#### \$750 \$750 \$750 \$750 \$750 \$1,000 \$1,250 272

Discount

\$750

\$750

\$1,250

\$1,250

\$1,250

\$1,250