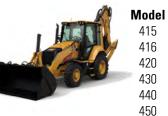

$1,000

\$1,250

\$1,250

\$1.250

Discount

\$500

\$500

\$500

\$500

\$1,000

\$1,000

\$1,000

\$1,000

#### **COMPACT WHEEL LOADERS**

Model

903

906

907

908

910

914

Model

TH255

TL1055

TL1255

|    | Ŧ |     |    |
|----|---|-----|----|
|    | 1 |     | 1_ |
| A. |   | E O |    |
|    | - |     |    |

# **TELEHANDLERS**

| TH357  |
|--------|
| TH408  |
| TH3510 |
| TL642  |
| TL943  |

#### DOZERS Model Discount



#### D1 \$1,250 D2 \$1,500 D3 \$1,750

#### SMALL WHEEL LOADERS



| Model | Discount |
|-------|----------|
| 920   | \$1,750  |
| 926   | \$2,250  |
| 930   | \$2,250  |
| 938   | \$2,750  |

#### **SKID STEER LOADERS**



#### \$750 \$750 \$750 \$750 \$750 \$1,000 \$1,250 272

Discount

\$750

\$750

\$1,250

\$1,250

\$1,250

\$1,250

# **BACKHOE LOADERS**



# ATTACHMENTS **Model Discount**

\$250 Selected Attachments

# ELECTRIC POWER GENERATORS

| Model  | Discount |
|--------|----------|
| XQ35*  | \$400    |
| XQ60*  | \$500    |
| XQ125* | \$800    |
| XQ230* | \$1,300  |
| XQ425* | \$2,000  |
| XQ570* | \$3,000  |

\*Discount applies to National Wildfire Suppression Association

#### **HYDRAULIC EXCAVATORS**

|        |       | D:       |
|--------|-------|----------|
|        | Model | Discount |
|        | 300.9 | \$500    |
|        | 301.5 | \$500    |
|        | 301.7 | \$500    |
| R. Sol | 301.8 | \$500    |
| 1 A    | 302   | \$500    |
|        | 302.7 | \$500    |
|        | 303   | \$500    |
| Can    | 303.5 | \$500    |
|        | 304   | \$500    |
|        | 305   | \$500    |
|        | 306   | \$500    |
|        | 307