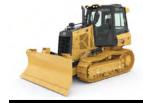

#### **DOZERS**

| Model | Discount |
|-------|----------|
| D1    | \$1,250  |
| D2    | \$1,500  |
| D3    | \$1,750  |
|       |          |