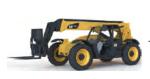

#### **TELEHANDLERS**

| Model  | Discount |
|--------|----------|
| TH255  | \$500    |
| TH357  | \$500    |
| TH408  | \$500    |
| TH3510 | \$500    |
| TL642  | \$1,000  |
| TL943  | \$1,000  |
| TL1055 | \$1,000  |
| TL1255 | \$1,000  |