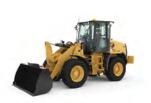

#### WHEEL LOADERS

| Discount |
|----------|
| \$1,750  |
| \$2,250  |
| \$2,250  |
| \$2,750  |
|          |