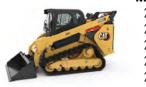

## **COMPACT TRACK LOADERS**

| Model | Discount |
|-------|----------|
| 239   | \$500    |
| 249   | \$500    |
| 259   | \$750    |
| 279   | \$1,250  |
| 289   | \$1,250  |
| 299   | \$1,250  |
|       |          |