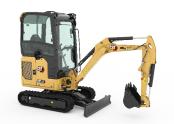

# **\$500 - \$1,250** off Skid steers and compact track loaders

**\$1,250 - \$1,750 OFF** Small Dozers Cor

**\$1,000 - \$2,750 OFF** Compact & Small Wheel Loaders

**\$500 - \$1,000 OFF** Telehandlers

**\$500 - \$1,000 OFF** Mini Excavators