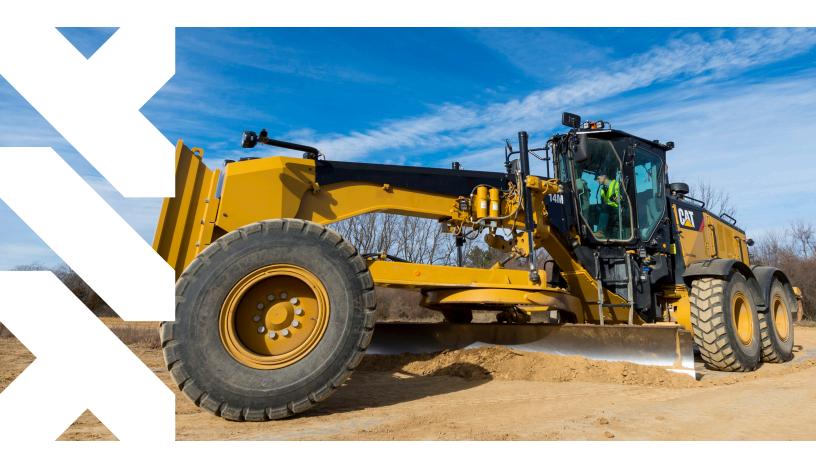

# EXTENSIVE MACHINE COVERAGE

The Yellowmark<sup>™</sup> parts line includes repair and replacement options that support the full line of small and medium-sized Cat<sup>®</sup> construction equipment. New machine models and parts will be added regularly.

## WHICH MACHINES ARE COVERED?

- Backhoe Loaders
- Skid Steer Loaders
- Motor Graders
- Track Excavators
- Track-Type Tractors
- Wheel Loaders
- And many other Cat construction machines.

It's an affordable option for the repair and replacement parts you need now — but don't want to rebuild or reuse.